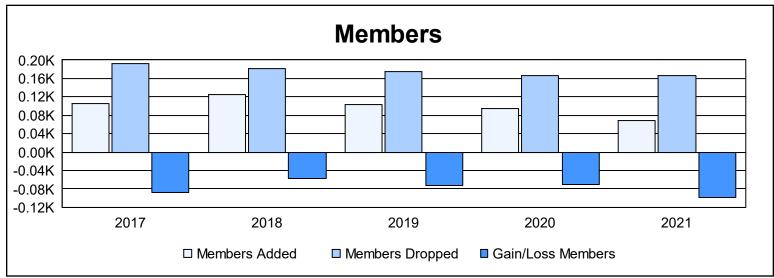

District 105SE As of June 2021 Cumulative

| Year      | New<br>Clubs | Dropped<br>Clubs | Gain/<br>Loss<br>Clubs | New<br>Members | Charter<br>Members | Reinstate<br>Members | Transfer<br>Members | Total<br>Member<br>Added | Total<br>Members<br>Dropped | Gain/<br>Loss<br>Members |
|-----------|--------------|------------------|------------------------|----------------|--------------------|----------------------|---------------------|--------------------------|-----------------------------|--------------------------|
| 2016-2017 | 0            | 1                | -1                     | 84             | 1                  | 5                    | 15                  | 105                      | 192                         | -87                      |
| 2017-2018 | 1            | 1                | 0                      | 92             | 21                 | 1                    | 10                  | 124                      | 182                         | -58                      |
| 2018-2019 | 0            | 1                | -1                     | 89             | 3                  | 4                    | 7                   | 103                      | 176                         | -73                      |
| 2019-2020 | 0            | 1                | -1                     | 82             | 1                  | 6                    | 6                   | 95                       | 166                         | -71                      |
| 2020-2021 | 0            | 0                | 0                      | 48             | 1                  | 3                    | 16                  | 68                       | 166                         | -98                      |
| Average   | 0            | 1                | -1                     | 79             | 5                  | 4                    | 11                  | 99                       | 176                         | -77                      |